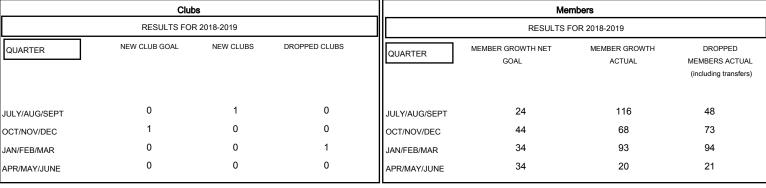

## MONTHLY MEMBERSHIP PROGRESS REPORT

District 2 S5

Results as of: 04/30/2019

## GMT: GREGORY GILLIAM LOCATION TEXAS GMT CA Clubs Members