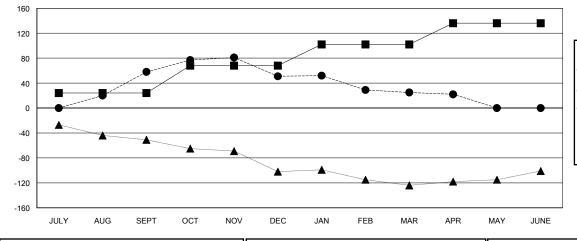

## GOALS AND ACTUAL MEMBERS CUMULATIVE

| - ■ - MEMBER GROWTH NET GOAL      |  |
|-----------------------------------|--|
| - ● - MEMBER GROWTH ACTUAL        |  |
| - ▲ - LAST YEAR MEMBERSHIP ACTUAL |  |
|                                   |  |
|                                   |  |
|                                   |  |